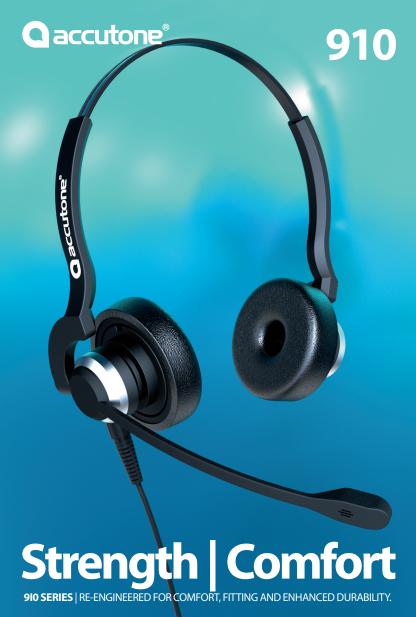

## Strength | Comfort

An entirely new series, Accutone® is proud to launch the highly anticipated 910 headset. With a strong emphasis on durability and comfort, the 910 comes packed with the latest engineering knowhow and is designed for both general offices' needs of style and call-centers' needs of structural strength.

The 910 fits user comfortably, with an ergonomic design that looks stylish and compact. The headband follows Lexsus 1010's dual-tone band, highlighting the contrast colors of metal and black plastic. Structurally, the 910's body uses Accutone's unique hexagon design, ensuring strongest geometric strength.

Another key highlight of the new 910 is its premium-grade leatherette earcushion. Aside from being extremely comfortable for long conversations, it greatly enhances audio performance as well.