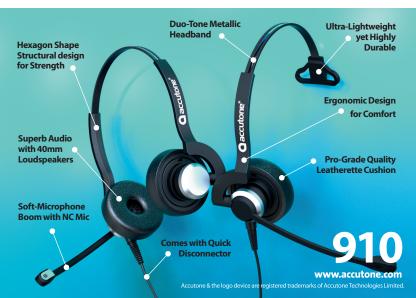

Positioned as a flagship product, just slightly behind the 1010 series, the 910 is truly a cut above most headsets in the market. The 28mm loudspeakers are built from the latest proprietary wideband HD acoustic tech, and the microphone utilizes a "Single Chamber" design, maximizing its noise cancelling abilities.

The 910 fits user comfortably, with an ergonomic design that looks stylish and compact. The headband follows Lexsus 1010's dual-tone band, highlighting the contrast colors of metal and black plastic. Structurally, the 910's body uses Accutone's unique hexagon design, ensuring strongest geometric strength.

Another key highlight of the new 910 is its premium-grade leatherette earcushion. Aside from being extremely comfortable for long conversations, it greatly enhances audio performance as well.